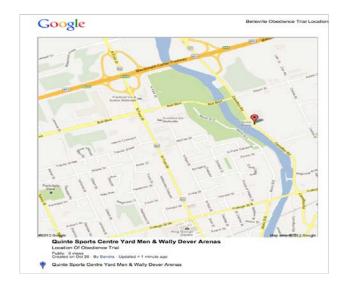

Location: Quinte Sports and Wellness Centre Gymnasium 265 Cannifton Road, Belleville, ON, K8N 4V8

See Map Attached